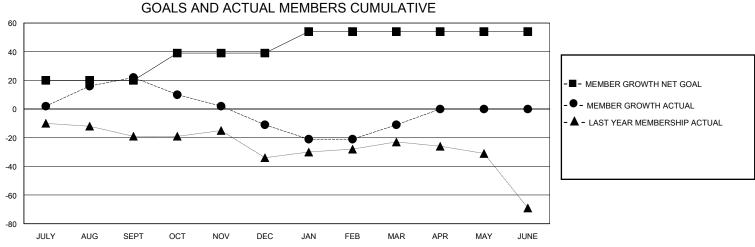

## District 29 I

Results as of: 3/31/2024

| GMT:                  |               |           | GMT CA        |                       |                        |                         |                                                    |  |
|-----------------------|---------------|-----------|---------------|-----------------------|------------------------|-------------------------|----------------------------------------------------|--|
|                       | Club          | s         |               | Members               |                        |                         |                                                    |  |
| RESULTS FOR 2023-2024 |               |           |               | RESULTS FOR 2023-2024 |                        |                         |                                                    |  |
| QUARTER               | NEW CLUB GOAL | NEW CLUBS | DROPPED CLUBS | QUARTER MEM           | BER GROWTH NET<br>GOAL | MEMBER GROWTH<br>ACTUAL | DROPPED<br>MEMBERS ACTUAL<br>(including transfers) |  |
| JULY/AUG/SEPT         | 0             | 0         | 0             | JULY/AUG/SEPT         | 20                     | 47                      | 21                                                 |  |
| OCT/NOV/DEC           | 0             | 0         | 0             | OCT/NOV/DEC           | 19                     | 26                      | 57                                                 |  |
| JAN/FEB/MAR           | 1             | 0         | 0             | JAN/FEB/MAR           | 15                     | 32                      | 30                                                 |  |
| APR/MAY/JUNE          | 1             | 0         | 0             | APR/MAY/JUNE          | 0                      | 0                       | 0                                                  |  |